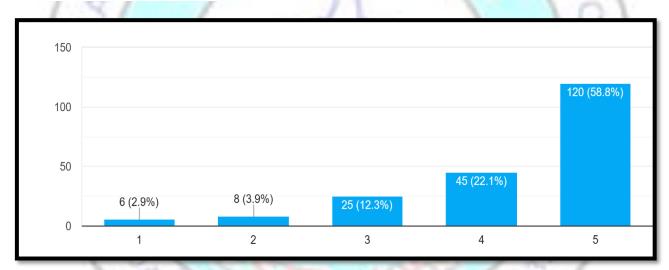

facility *         |
|     | Mark only one oval.        |
|     | 1 2 3 4 5                  |
|     | Tota O Totally satisfied   |
| /   |                            |
|     | [                          |
| 16. | Overall environment *      |
| 1   | Mark only one oval.        |
| 13  | 1 2 3 4 5                  |
|     | Tota O O Totally satisfied |
| 13  |                            |
| 1   |                            |
|     |                            |
|     | 15 D D - 15                |
|     | THE                        |
|     | SWAR, KOLKATA IN           |

## STUDENTS' RESPONSES

#### Q1. Teaching and guidance received from the college



#### **Q2. Relation with Faculties**



#### Q3. Relation with official staff



#### Q4. Departmental library



## Q5. Central Library



#### **Q6. Departmental laboratory**



#### Q7. Supply of water



### Q8. Canteen facility



#### Q9. Overall environment



#### **Analysis:**

The feedback from students for the academic year 2023-24 has been collected and analysed. A total of nine parameters covering various aspects of the college were examined. Overall, students appear satisfied with most areas of the college, except for the college canteen. They have raised concerns about the canteen services.

R MEMORIAL COLL

#### **Action Taken:**

The college has acknowledged the students' concerns regarding the canteen. In response, a new canteen has been established, offering a wide range of affordable tiffin options to meet the students' diverse preferences.