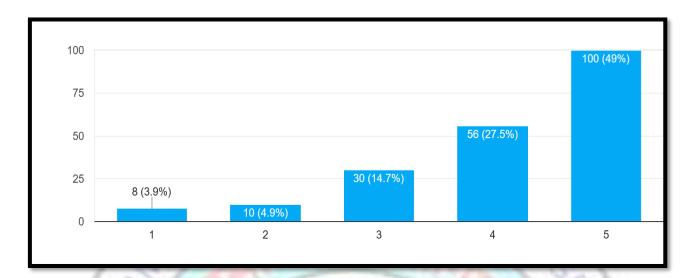

#### Q4. Departmental library

#### **Analysis:**

The feedback from students for the academic year 2023-24 has been collected and analysed. A total of nine parameters covering various aspects of the college were examined. Overall, students appear satisfied with most areas of the college, except for the college canteen. They have raised concerns about the canteen services.