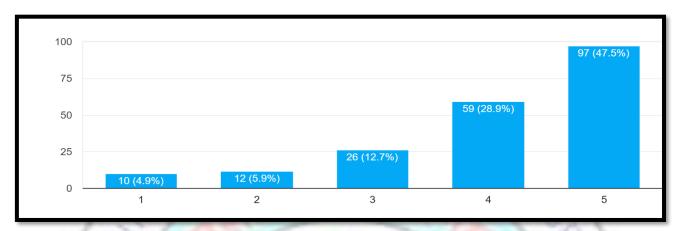

#### Q1. Teaching and guidance received from the college

#### **Analysis:**

The feedback from students for the academic year 2023-24 has been collected and analysed. A total of nine parameters covering various aspects of the college were examined. Overall, students appear satisfied with most areas of the college, except for the college canteen. They have raised concerns about the canteen services.