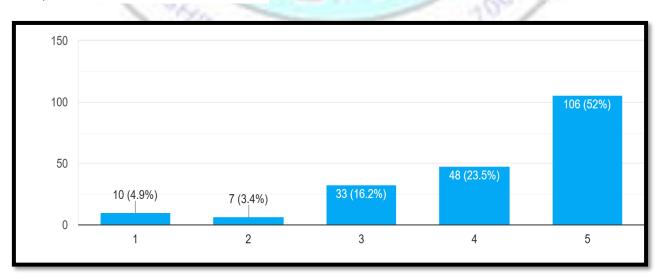

#### **Analysis:**

The feedback from students for the academic year 2023-24 has been collected and analysed. A total of nine parameters covering various aspects of the college were examined. Overall, students appear satisfied with most areas of the college, except for the college canteen. They have raised concerns about the canteen services.