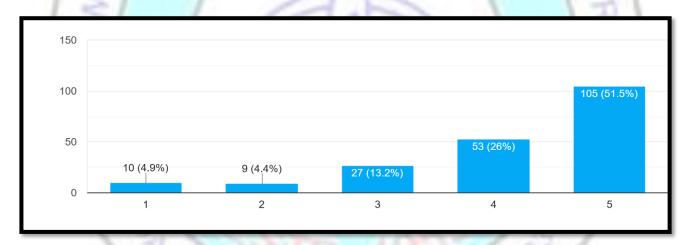

#### **Q2. Relation with Faculties**

#### **Analysis:**

The feedback from students for the academic year 2023-24 has been collected and analysed. A total of nine parameters covering various aspects of the college were examined. Overall, students appear satisfied with most areas of the college, except for the college canteen. They have raised concerns about the canteen services.