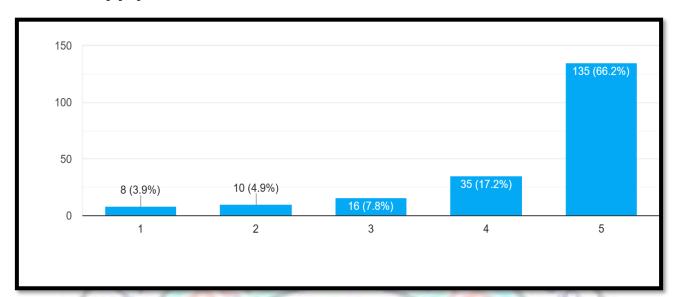

2 3 4 5                  |
|     | Tota O Totally satisfied   |
| /   |                            |
|     | [                          |
| 16. | Overall environment *      |
| 1   | Mark only one oval.        |
| 13  | 1 2 3 4 5                  |
|     | Tota O O Totally satisfied |
| 13  |                            |
| 1   |                            |
|     |                            |
|     | 15 D D - 15                |
|     | THE                        |
|     | SWAR, KOLKATA IN           |

## STUDENTS' RESPONSES

#### Q1. Teaching and guidance received from the college



#### **Q2. Relation with Faculties**



#### Q3. Relation with official staff



#### Q4. Departmental library



## Q5. Central Library



#### **Q6. Departmental laboratory**



#### Q7. Supply of water



### Q8. Canteen facility



#### Q9. Overall environment



#### **Analysis:**

The feedback from students for the academic year 2023-24 has been collected and analysed. A total of nine parameters covering various aspects of the college were examined. Overall, students appear satisfied with most areas of the college, except for the college canteen. They have raised concerns about the canteen services.

R MEMORIAL COLL

#### **Action Taken:**

The college has acknowledged the students' concerns regarding the canteen. In response, a new canteen has been established, offering a wide range of affordable tiffin options to meet the students' diverse preferences.