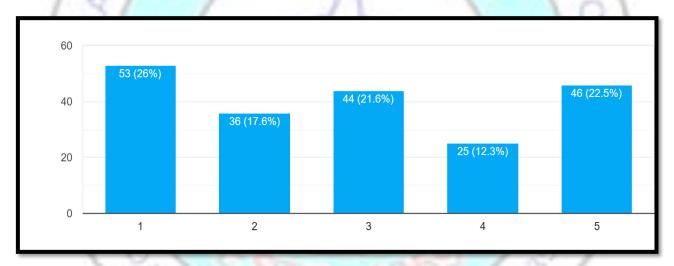

### Q8. Canteen facility

#### **Analysis:**

The feedback from students for the academic year 2023-24 has been collected and analysed. A total of nine parameters covering various aspects of the college were examined. Overall, students appear satisfied with most areas of the college, except for the college canteen. They have raised concerns about the canteen services.

#### **Action Taken:**

The college has acknowledged the students' concerns regarding the canteen. In response, a new canteen has been established, offering a wide range of affordable tiffin options to meet the students' diverse preferences.