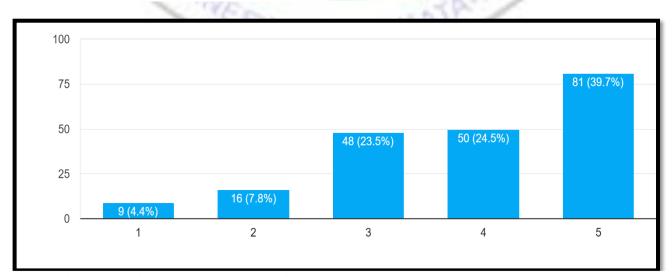

#### Q3. Relation with official staff

#### **Analysis:**

The feedback from students for the academic year 2023-24 has been collected and analysed. A total of nine parameters covering various aspects of the college were examined. Overall, students appear satisfied with most areas of the college, except for the college canteen. They have raised concerns about the canteen services.