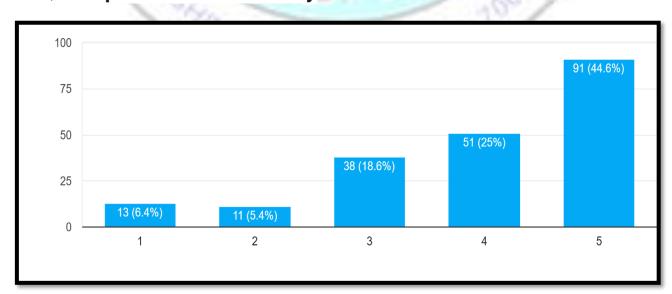

one oval.        |
|     | 1 2 3 4 5                  |
|     | Tota O Totally satisfied   |
| /   |                            |
|     | [                          |
| 16. | Overall environment *      |
| 1   | Mark only one oval.        |
| 13  | 1 2 3 4 5                  |
|     | Tota O O Totally satisfied |
| 13  |                            |
| 1   |                            |
|     |                            |
|     | 15 D D - 15                |
|     | THE                        |
|     | SWAR, KOLKATA IN           |

## STUDENTS' RESPONSES

#### Q1. Teaching and guidance received from the college



#### **Q2. Relation with Faculties**



#### Q3. Relation with official staff



#### Q4. Departmental library



## Q5. Central Library



#### **Q6. Departmental laboratory**



#### Q7. Supply of water



### Q8. Canteen facility



#### Q9. Overall environment



#### **Analysis:**

The feedback from students for the academic year 2023-24 has been collected and analysed. A total of nine parameters covering various aspects of the college were examined. Overall, students appear satisfied with most areas of the college, except for the college canteen. They have raised concerns about the canteen services.

R MEMORIAL COLL

#### **Action Taken:**

The college has acknowledged the students' concerns regarding the canteen. In response, a new canteen has been established, offering a wide range of affordable tiffin options to meet the students' diverse preferences.