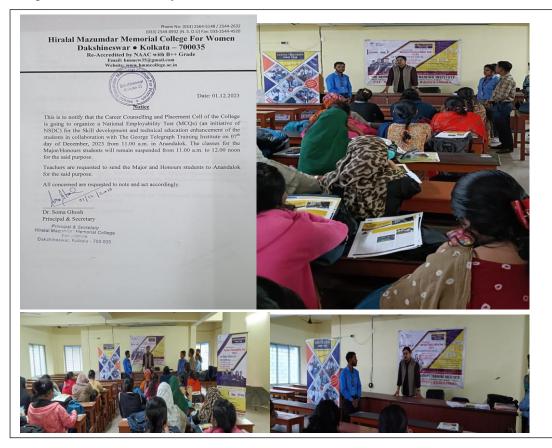

#### **EVENT REPORT ON "CAREER COUNSELLING CELL" FOR 2023-24**

| Department:                                        | Career Counselling Cell, HMMCW              |  |  |
|----------------------------------------------------|---------------------------------------------|--|--|
| Date of Event:                                     | 7 <sup>th</sup> December, 2023              |  |  |
| Topic:                                             | National Employability Test                 |  |  |
| Event Category:                                    | Career Oriented Seminar                     |  |  |
| Level International/National/State/ College(Local) | No. of Participants: Staff: 10 Students: 29 |  |  |
| Resource person/ Judge/Guest  (With designation)   | Centre director -<br>Career counsellor -    |  |  |

Brief Report: The Career Counselling and Placement Cell of the College is organized a National Employability Test (MCQs) (an initiative of NSDC) for the Skill development and technical education enhancement of the students in collaboration with The George Telegraph Training Institute on 07th day of December, 2023 from 11.00 a.m. in Anandalok.