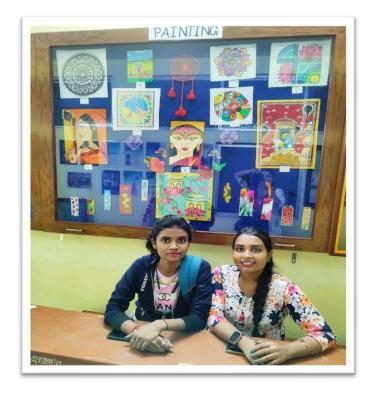

This course is open to all students of our college interested in art and craft. Enthusiastic students took admission in this 3-month certificate course in art and craft and received certificates after completion of the course. Students also get chance to exhibit their art works in various exhibitions organised in Hiralal Mazumdar Memorial College for Women, Dakshineswar and various other colleges like P.N. Das college, Palta, Prasanta Chandra Mahalanobis Mahavidyalaya, etc and opportunity to sell their art works.