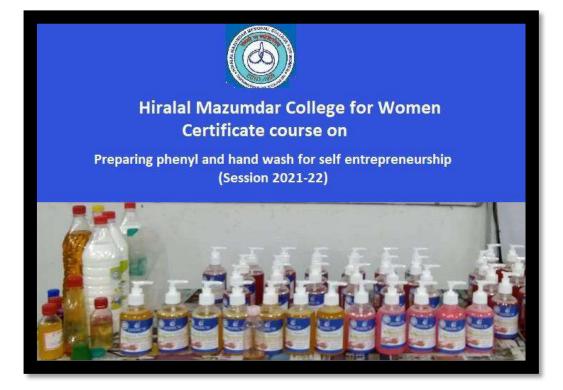

# Preparing phenyl & Hand wash for Self-Entrepreneurship

In the current modern days, due to the increasing consciousness towards cleanliness and safety, usage of phenyl and hand wash is increasing day by day. The department chemistry, under the banner of incubation centre, has planned to give hands on training to BSc Chemistry students for making of phenyl & handwash. Along with hands on training, girls students was also planned to give exposure in building start-up because the manufacturing business of phenyl and handwash can be started with a low investment on small scale. It is easy to start in small area and profit margins in these products are high.

With this thought in mind, chemistry department has started certificate course on 'Preparing phenyl and hand wash for self-entrepreneurship' in the session 2021-22.

Journey has started on 2021-22 with huge response from students and now, every year, a good number of students are enrolling themselves in this certificate course.

Almost every year, we are conducting workshops to prepare phenyl and handwash which was used internally. In the year 2023, we have done exhibition in our college premises where our students sold their own handmade phenyl and handwash. Introductory concept of entrepreneurship; Introduction to the composition, preparation and uses of phenyl & hand wash; Hands on training on preparation of phenyl in small, medium & large batches; Marketing strategy development for phenyl and handwash