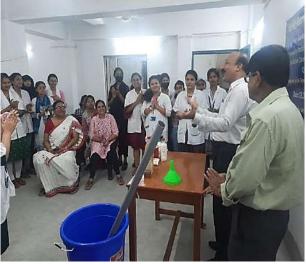

Almost every year, we are conducting workshops to prepare phenyl and handwash which was used internally. In the year 2023, we have done exhibition in our college premises where our students sold their own handmade phenyl and handwash. Introductory concept of entrepreneurship; Introduction to the composition, preparation and uses of phenyl & hand wash; Hands on training on preparation of phenyl in small, medium & large batches; Marketing strategy development for phenyl and handwash

### **EVENTS-1. EXHIBITION & WORKSHOP**

|                                                                                   |                                                                                                                 | DICIPLIDEC                       |
|-----------------------------------------------------------------------------------|-----------------------------------------------------------------------------------------------------------------|----------------------------------|
| DATE                                                                              | PROGRAM                                                                                                         | PICTURES                         |
| 28/02/2022                                                                        | NATIONAL<br>SCIENCE DAY –<br>INAUGURAL<br>SPEECH                                                                |                                  |
| 17/02/2023                                                                        | INTERNATIONAL<br>MILLET FAIR,<br>KOLKATA                                                                        | EAT RIGHT<br>Koikata - 17/02/023 |
| 27/02/2023<br>28/02/2023                                                          | NATIONAL SCIENCE<br>DAY PROGRAM<br>AT COLLEGE<br>CAMPUS<br>- JEWELRY<br>UNIT WITH<br>CHAIRPERSON<br>& PRINCIPAL | Cocele                           |
| ATTESTED                                                                          | STUDENTS WITH<br>MENTOR                                                                                         |                                  |
| rincipal & Secretary<br>Mazumdar Memorial C<br>For Women<br>Mineswar, Kolleata-76 |                                                                                                                 |                                  |