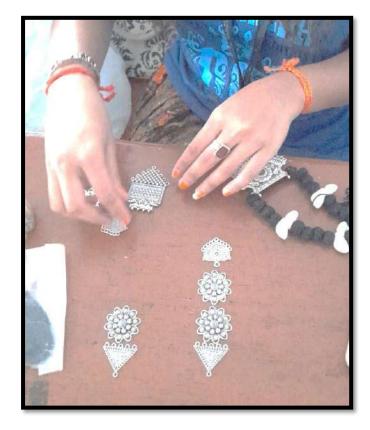

# **CHAPTER 4 Jewelry Making**

**Jewelry Making** or creating jewelry has its roots in the thousands of years that past when jewelry was made by ancient societies for personal decoration. Artists created jewelry that ranged from shells on hemp threads to tiaras and crowns worn by royalty, all intended to showcase diamonds, communicate faith, and symbolize social standing. Nearly everyone may

now acquire exquisite jewelry because to the constant discovery of new jewels, precious metals, and ornamental materials throughout history, as well as advancements in metallurgy and technologies.

At HMMCW, this course offers students to use sustainable materials like paper, cloths or fabrics, threads, woods, clay etc. and encourage everyone to make jewelry by hand. Jewelry made at our course can be worn in daily-life and occasion for celebration and rejoice. This course is open to all for every student and alumnus as well. This is a registered certificate offered by our college and university with duration of 36 months. Students enrolled for the course have to sit for an examination to get a completion certificate at the end.

As the many goals in tunes with use of sustainable materials, the course and unit encourage and educate students with use of natural semi-precious to simple materials to create a product of beauty and refinement. Students and any who join the course also benefit by learning with doing and handling of small but useful tools and techniques. These would be instrumental for them to run their own small enterprises. The course includes- Introduction of materials, Usage of tools, GS jewellery, Clay jewellery, Fabric jewellery, Jute jewellery and Paper jewellery