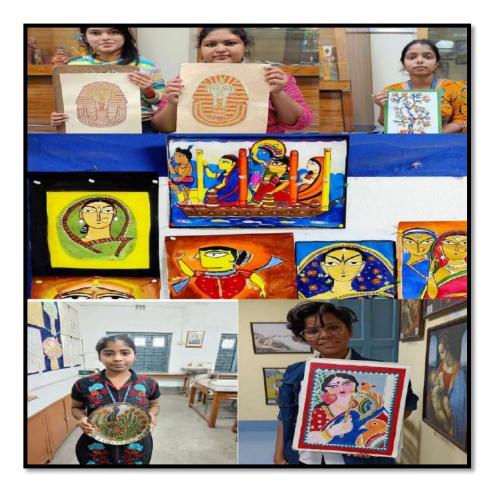

# **ART AND CRAFT**

**Art and Craft**, is a catchall phrase for creative practices that fall into the category of either art or craft. Anything that can be considered decorative design or handicraft falls under the umbrella of art and craft. Art has always been an important part of Indian heritage and culture. This course advances one's knowledge of the same while simultaneously imparting skills in the field.

Art and craft 3-month certificate course introduced in Hiralal Mazumdar Memorial College for Women from the year of 2021 and after getting a huge response from the students of our college (Hiralal Mazumdar Memorial College for Women), and keeping in mind of student's interest in art and craft, a memorandum of understanding (MoU) was made in between Hiralal Mazumdar Memorial College for Women and Pidilite Industries Private Ltd. from the year of 2022.

The curriculum broadly designed for 36 hours (in 3 months) which covers core components like; elements and principles of art, Art history, Art education, Aesthetics theories and perform practical artworks on pot painting, fabric painting, fabric jewellery, Kantha stitch, pipli, and various other traditional and exotic art works.

This course is open to all students of our college interested in art and craft. Enthusiastic students took admission in this 3-month certificate course in art and craft and received certificates after completion of the course. Students also get chance to exhibit their art works in various exhibitions organised in Hiralal Mazumdar Memorial College for Women, Dakshineswar and various other colleges like P.N. Das college, Palta, Prasanta Chandra Mahalanobis Mahavidyalaya, etc and opportunity to sell their art works.

This course develops awareness about appropriate art tools, material, techniques and methods to analyse and create their own art work.

Aspirants are also recommended to pursue a Diploma in Art and Craft course from a reputed institution in future. This 3-month certificate course in art and craft can be a useful point in the resume when applying for jobs like teachers, art instructors, etc.