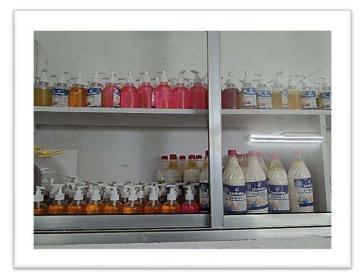

# Preparing phenyl & Hand wash for Self-Entrepreneurship

In the current modern days, due to the increasing consciousness towards cleanliness and safety, usage of phenyl and hand wash is increasing day by day. The department chemistry, under the banner of incubation centre, has planned to give hands on training to BSc Chemistry students for making of phenyl & handwash. Along with hands on training, girls students was also planned to give exposure in building start-up because the manufacturing business of phenyl and handwash can be started with a low investment on small scale. It is easy to start in small area and profit margins in these products are high.

With this thought in mind, chemistry department has started certificate course on 'Preparing phenyl and hand wash for self-entrepreneurship' in the session 2021-22.

Journey has started on 2021-22 with huge response from students and now, every year, a good number of students are enrolling themselves in this certificate course.

Almost every year, we are conducting workshops to prepare phenyl and handwash which was used internally. In the year 2023, we have done exhibition in our college premises where our students sold their own handmade phenyl and handwash. Introductory concept of entrepreneurship; Introduction to the composition, preparation and uses of phenyl & hand wash; Hands on training on preparation of phenyl in small, medium & large batches; Marketing strategy development for phenyl and handwash