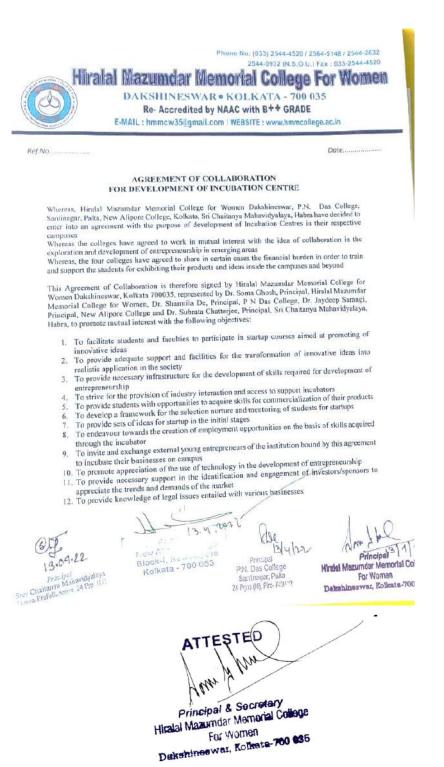

### Percentage composition of handwash:

Caustic Soda: 1.7 % Urea: 8.3 % TSP: 6.7 % Acid Shurry: 13.2 % Common salt: 2.5 % Red or yellow colour: 0.1 % Rose scent: 0.05 % Distilled water: 67.5 %

Incubation Centre of HMMCW entered into an agreement on 13<sup>th</sup> April, 2022 with P. N. Das College, Sree Chaitanya Mahavidyalaya and New Alipore College and with a collaborative MOU signed on 7<sup>th</sup> June, 2022 to work in mutual interest of with the idea of collaboration in the exploration and development of entrepreneurship in emerging areas.

### **Agreement:**

20

### MoU:

Phone No: (033) 2544-4520 / 2564-5148 / 2544-2632 2544-0932 (N.S.O.U.) Fax : 033-2544-4520

Hiralal Mazumdar Memorial College For Wom

DAKSHINESWAR • KOLKATA - 700 035 Re- Accredited by NAAC with B++ GRADE

E-MAIL : hmmcw35@gmail.com / WEBSITE : www.hmmcollege.ac.in

Ref.No.....

Date .....

With a vision to positively impact and take the growth curve of students to a new high, enabling them to cope up with the challenges of competitive global market, four colleges viz. Hiralal Mazumdar Memorial College for Women , Dakshineswar, P. N. Das College, Palta, Sree Chaitanya Mahavidyalaya, Habra of North 24 Parganas under West Bengal State University and New Alipore College, Kolkata under Calcutta University are agreeing to work together for hand holding to promote quality education & innovation, to work for Intellectual Property Rights, for setting up Incubation Centre for the first time. This would be a new teaching-learning approach that would help empowering students with multidisciplinary skill and value added education, as well as for inculcation of scientific knowledge and creativity sprit.

Departments of Zoology, Environmental Science, Computer Science, Geography, English, Bengali, History etc. will hold hands of each other to promote this quality approach for a period of three years w.e.f. 07.06.2022.

D

Dr. Prof. Soma Ghosh Principal, Hiralal Mazumdar Memorial College For Women

DR. SOMA GHOSH Principal Hiralal Mazumdar Memorial College For Women Dakshineswar, Kolkata - 700035

07/06/22

Dr. Prof. Subrata Chatterjee Principal, Sree Chaitanya Mahavidyalaya

> Principal Sree Chaitanya Mahavidyalaya Habra-Prafullunngar, 24 Pgs. (N)

Dr. Prof. Sharmila De 07 (06 00 Principal, P.N. Das College

P.N. Das College Santinagar, Palta 24 Pgns (N), Pin:- 743122

200

Dr. Jaydeep Sarangi Principal, New Alipore College Dr. Jaydeep Sarangi Principal New Alipore College Kolkata-700053 -