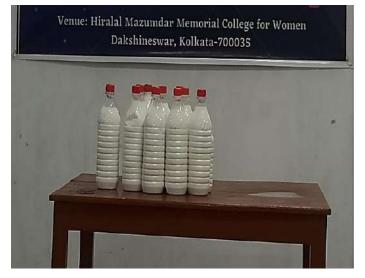

### HANDWASH

Date of manufacture : 6.10.23

Best before : 6.02.2024

Pack size: 250 mL

Price: Rs 30/-

OUR PRODUCT LABEL

### Percentage composition of handwash:

Caustic Soda: 1.7 % Urea: 8.3 % TSP: 6.7 % Acid Shurry: 13.2 % Common salt: 2.5 % Red or yellow colour: 0.1 % Rose scent: 0.05 % Distilled water: 67.5 %

Incubation Centre of HMMCW entered into an agreement on 13<sup>th</sup> April, 2022 with P. N. Das College, Sree Chaitanya Mahavidyalaya and New Alipore College and with a collaborative MOU signed on 7<sup>th</sup> June, 2022 to work in mutual interest of with the idea of collaboration in the exploration and development of entrepreneurship in emerging areas.