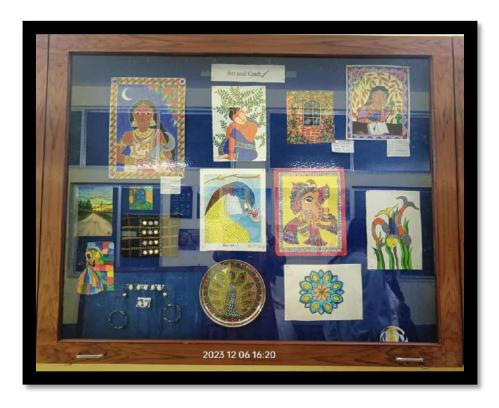

This course is open to all students of our college interested in art and craft. Enthusiastic students took admission in this 3-month certificate course in art and craft and received certificates after completion of the course. Students also get chance to exhibit their art works in various exhibitions organised in Hiralal Mazumdar Memorial College for Women, Dakshineswar and various other colleges like P.N. Das college, Palta, Prasanta Chandra Mahalanobis Mahavidyalaya, etc and opportunity to sell their art works.