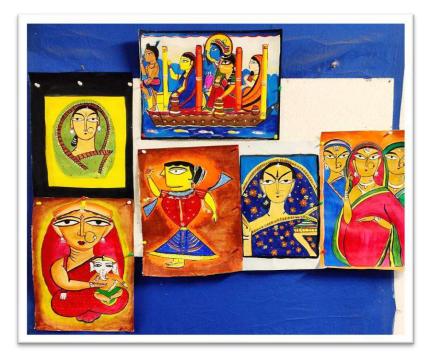

# **ART AND CRAFT**

**Art and Craft**, is a catchall phrase for creative practices that fall into the category of either art or craft. Anything that can be considered decorative design or handicraft falls under the umbrella of art and craft. Art has always been an important part of Indian heritage and culture. This course advances one's knowledge of the same while simultaneously imparting skills in the field.

Art and craft 3-month certificate course introduced in Hiralal Mazumdar Memorial College for Women from the year of 2021 and after getting a huge response from the students of our college (Hiralal Mazumdar Memorial College for Women), and keeping in mind of student's interest in art and craft, a memorandum of understanding (MoU) was made in between Hiralal Mazumdar Memorial College for Women and Pidilite Industries Private Ltd. from the year of 2022.

The curriculum broadly designed for 36 hours (in 3 months) which covers core components like; elements and principles of art, Art history, Art education, Aesthetics theories and perform practical artworks on pot painting, fabric painting, fabric jewellery, Kantha stitch, pipli, and various other traditional and exotic art works.

This course is open to all students of our college interested in art and craft. Enthusiastic students took admission in this 3-month certificate course in art and craft and received certificates after completion of the course. Students also get chance to exhibit their art works in various exhibitions organised in Hiralal Mazumdar Memorial College for Women, Dakshineswar and various other colleges like P.N. Das college, Palta, Prasanta Chandra Mahalanobis Mahavidyalaya, etc and opportunity to sell their art works.

This course develops awareness about appropriate art tools, material, techniques and methods to analyse and create their own art work.

Aspirants are also recommended to pursue a Diploma in Art and Craft course from a reputed institution in future. This 3-month certificate course in art and craft can be a useful point in the resume when applying for jobs like teachers, art instructors, etc.