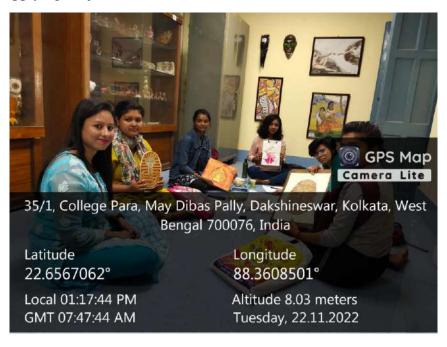

This course is open to all students of our college interested in art and craft. Enthusiastic students took admission in this 3-month certificate course in art and craft and received certificates after completion of the course. Students also get chance to exhibit their art works in various exhibitions organised in Hiralal Mazumdar Memorial College for Women, Dakshineswar and various other colleges like P.N. Das college, Palta, Prasanta Chandra Mahalanobis Mahavidyalaya, etc and opportunity to sell their art works.