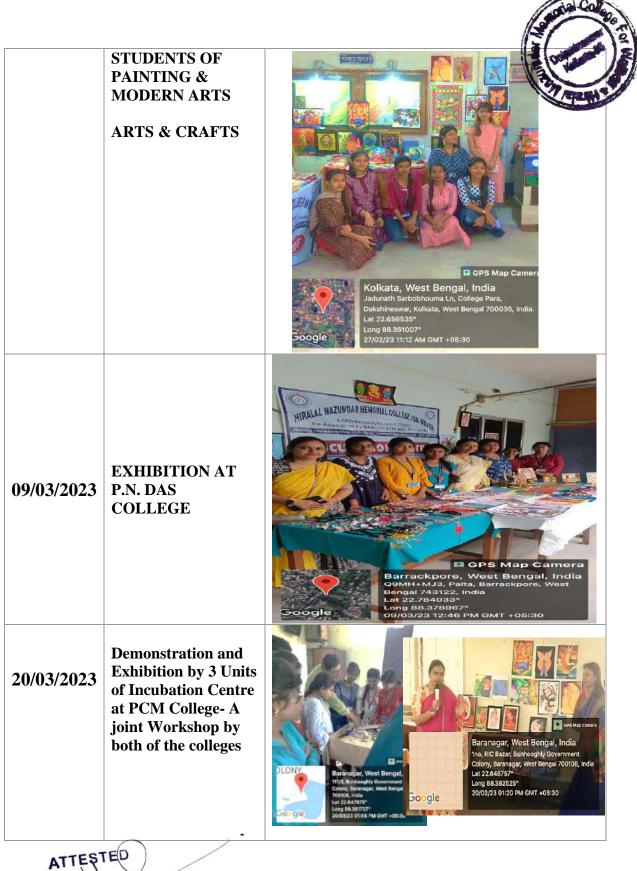

This course is open to all students of our college interested in art and craft. Enthusiastic students took admission in this 3-month certificate course in art and craft and received certificates after completion of the course. Students also get chance to exhibit their art works in various exhibitions organised in Hiralal Mazumdar Memorial College for Women, Dakshineswar and various other colleges like P.N. Das college, Palta, Prasanta Chandra Mahalanobis Mahavidyalaya, etc and opportunity to sell their art works.

### **EVENTS-1. EXHIBITION & WORKSHOP**

|                                                                                   |                                                                                                                 | DICIPLIDEC                       |
|-----------------------------------------------------------------------------------|-----------------------------------------------------------------------------------------------------------------|----------------------------------|
| DATE                                                                              | PROGRAM                                                                                                         | PICTURES                         |
| 28/02/2022                                                                        | NATIONAL<br>SCIENCE DAY –<br>INAUGURAL<br>SPEECH                                                                |                                  |
| 17/02/2023                                                                        | INTERNATIONAL<br>MILLET FAIR,<br>KOLKATA                                                                        | EAT RIGHT<br>Koikata - 17/02/023 |
| 27/02/2023<br>28/02/2023                                                          | NATIONAL SCIENCE<br>DAY PROGRAM<br>AT COLLEGE<br>CAMPUS<br>- JEWELRY<br>UNIT WITH<br>CHAIRPERSON<br>& PRINCIPAL | Cocele                           |
| ATTESTED                                                                          | STUDENTS WITH<br>MENTOR                                                                                         |                                  |
| rincipal & Secretary<br>Mazumdar Memorial C<br>For Women<br>Mineswar, Kolleata-76 |                                                                                                                 |                                  |