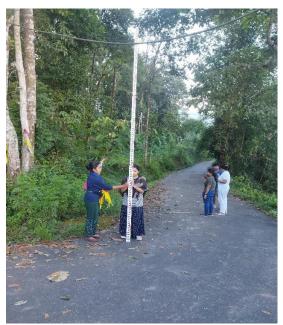

A total of 32 Geography Major students were participated, guided by faculty members Mrs. Mun Mun Nandy, Mrs. Monalisa Maity and Dr. Amrita Chaudhuri from the Department of Geography. The students engaged in various physical and socioeconomic surveys, including assessments of topography, drainage conditions, and vegetation, to understand the area's physical characteristics. They also conducted door-to-door household surveys, market surveys, and hotel surveys to gather insights into the socio-economic conditions of the local population. Experiencing real-world applications of textbook knowledge in nature left the students delighted, contributing to the overall success of the program.