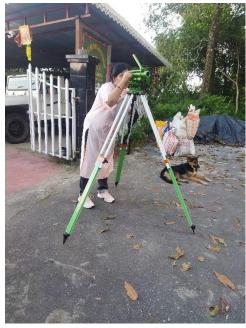

A total of 32 Geography Major students were participated, guided by faculty members Mrs. Mun Mun Nandy, Mrs. Monalisa Maity and Dr. Amrita Chaudhuri from the Department of Geography. The students engaged in various physical and socioeconomic surveys, including assessments of topography, drainage conditions, and vegetation, to understand the area's physical characteristics. They also conducted door-to-door household surveys, market surveys, and hotel surveys to gather insights into the socio-economic conditions of the local population. Experiencing real-world applications of textbook knowledge in nature left the students delighted, contributing to the overall success of the program.