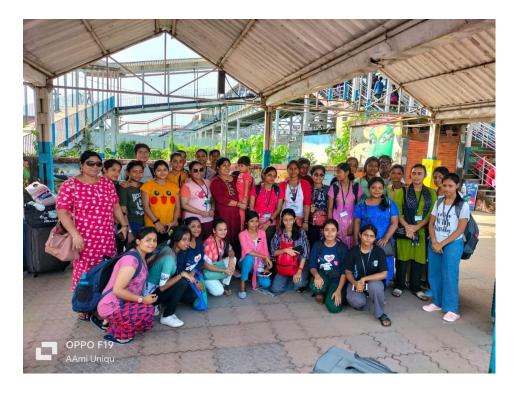

An excursion program has been organized for the students of Semesters V majoring in Geography, to meet the curriculum requirements of Paper CC11P under the CBCS syllabus. The chosen destination for this excursion is Chhotamangwa, a scenic location in Darjeeling, West Bengal. This six days event took place from 25<sup>th</sup> September, 2023 to 30th September, 2023.

A total of 32 Geography Major students were participated, guided by faculty members Mrs. Mun Mun Nandy, Mrs. Monalisa Maity and Dr. Amrita Chaudhuri from the Department of Geography. The students engaged in various physical and socioeconomic surveys, including assessments of topography, drainage conditions, and vegetation, to understand the area's physical characteristics. They also conducted door-to-door household surveys, market surveys, and hotel surveys to gather insights into the socio-economic conditions of the local population. Experiencing real-world applications of textbook knowledge in nature left the students delighted, contributing to the overall success of the program.