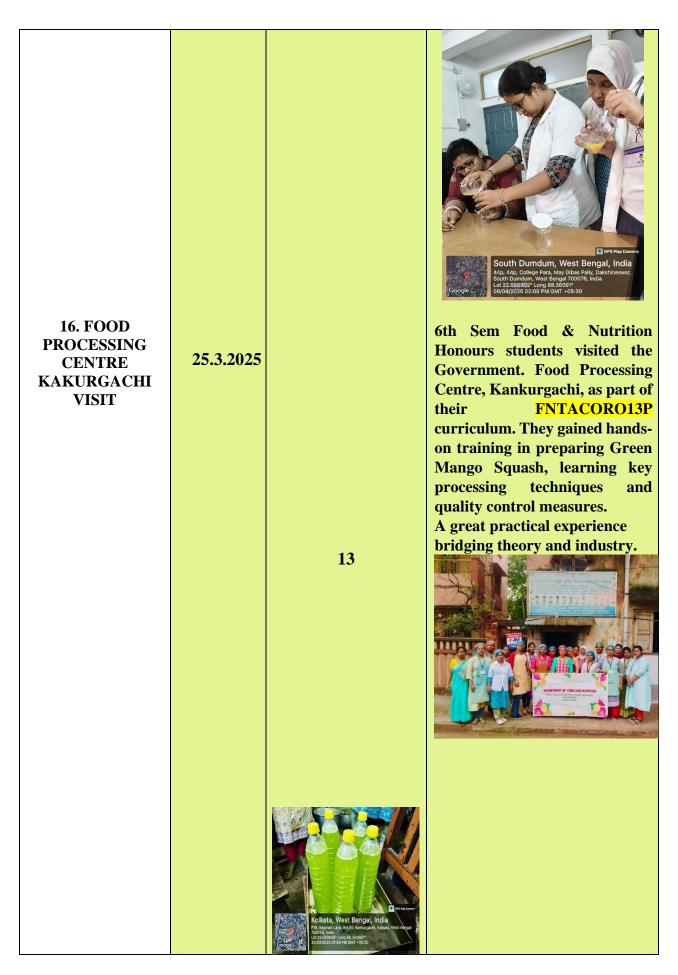

|

presented on interdisciplinary topics, making the event informative, interactive, and successful. 26 The Department of Food and 15. HANDS-ON Nutrition, Hiralal Mazumdar **WORKSHOP ON** 9.4.2025 Memorial College for Women, **DETECTION OF Hands-on** organized a **FOOD** Workshop on the Detection of **ADULTERATION Common Food Adulterants on OF COMMON FOOD STAFFS** 9th April 2025 at 1:00 PM in the (LADDU, MILK, Food and Nutrition Lab. **OIL, TURMERIC** POWDER) The session focused on practical techniques to detect food adulterants and understand their health effects. It was 13 attended by 6th Semester Food Nutrition **Honours** and who actively students. participated in the interactive and educational session. outh Dumdum, West Bengal, India