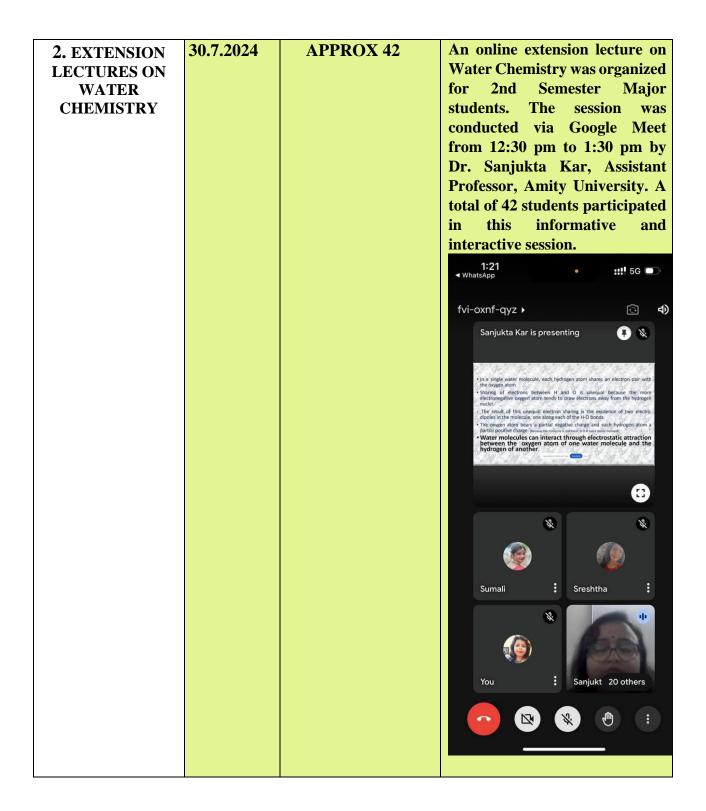

## **DEPARTMENT OF FOOD AND NUTRITION**

SESSION: JULY 2023-JUNE 2024

| EVENT NAME           | DATE      | NO. OF PARTICIPANTS | DESCRIPTION                                                                                                                                                                                                                                                                                                                                 |
|----------------------|-----------|---------------------|---------------------------------------------------------------------------------------------------------------------------------------------------------------------------------------------------------------------------------------------------------------------------------------------------------------------------------------------|
| 1. STUDENT'S SEMINAR | 11.7.2024 | 12                  | A one-day student seminar was organized by the Department of Food and Nutrition on 11th July 2024 from 12 PM to 2 PM. Fourth Semester Honours students presented on various topics related to nutrition education through posters, charts, models, and PPTs. A total of 12 students participated. The event was successful and informative. |
|                      |           |                     |                                                                                                                                                                                                                                                                                                                                             |