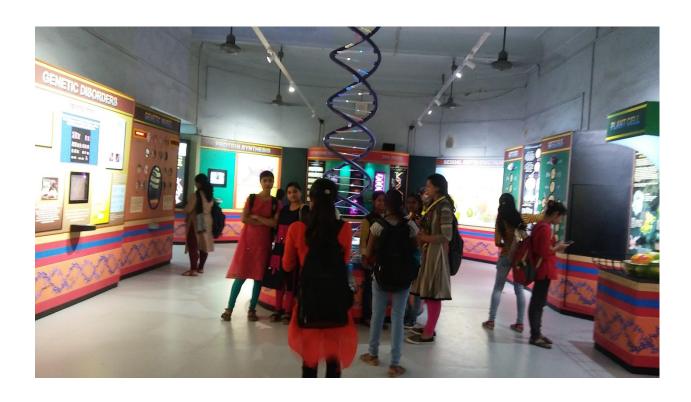

## **EVENT ALBUM**

SESSION: 2018-2019

**DEPARTMENT: CHEMISTRY** 

| EVENT NAME                                                                    | DATE           | NO.OF<br>PARTICIPANTS | DESCRIPTION                                                                                                                                                                                                                                                                                               |
|-------------------------------------------------------------------------------|----------------|-----------------------|-----------------------------------------------------------------------------------------------------------------------------------------------------------------------------------------------------------------------------------------------------------------------------------------------------------|
| National Science<br>Day Celebration                                           | 28.02.201<br>9 | 50                    | Smt Mitali Palodhi, Consultant Nutritionist & Dietitian, National Vice-President, Indian Dietetic Association, Bengal Chapter, delivered a special lecture on the occasion. Dr, Amrita Banerjee presented a video on what happens to the food after intake & students participated in poster competition. |
| Academic visit at<br>Birla Industrial<br>and Technological<br>Museum, Kolkata | 09.03.201<br>9 | 45                    | Students of Chemistry Department were taken to BITM for an academic visit. They attended different science shows and demonstrations & also visited the museum gallery. Later they prepared a report on the same.                                                                                          |

## Academic visit at Birla Industrial and Technological Museum, Kolkata