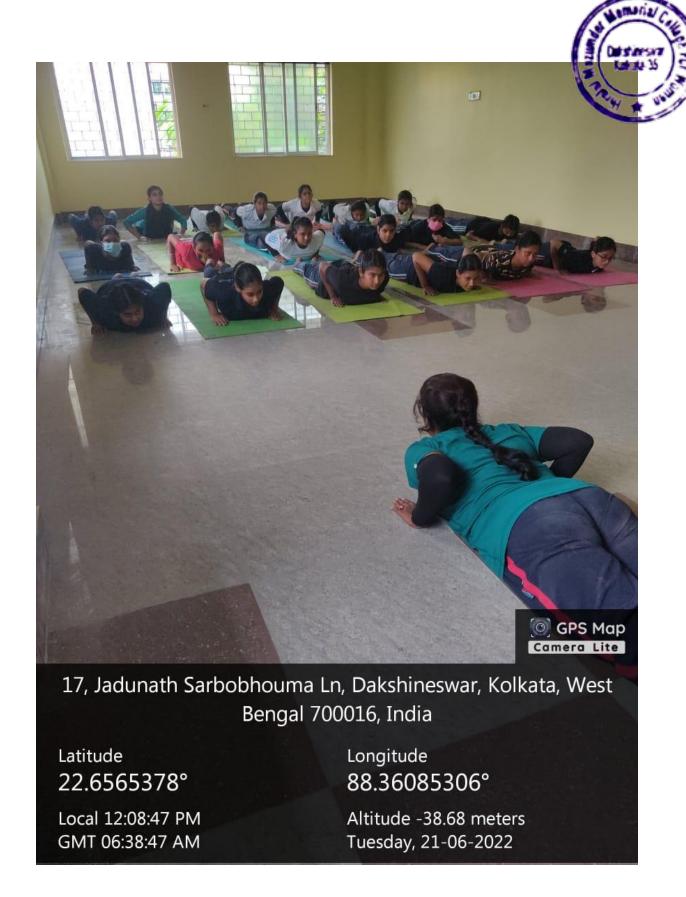

### SOFT SKILL DEVELOPMENT

AR MEMORIAL COL

Session: 2017-2022

SWAR KOLKATA

DR. SOMA GHOSH

DR. SOMA GHOSH

DR. SOMA GHOSH

DR. SOMA GHOSH