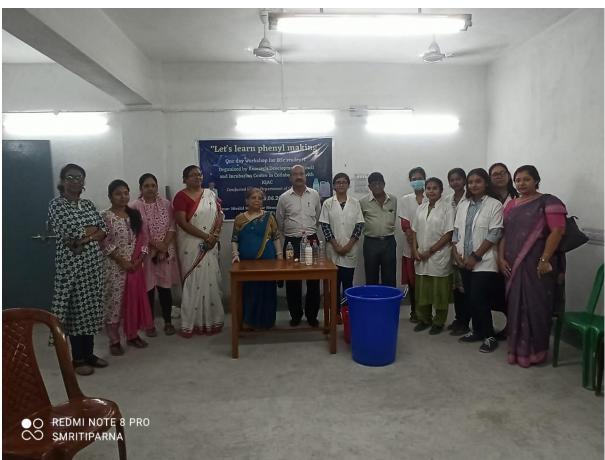

### SOFT SKILL DEVELOPMENT

AR MEMORIAL COL

Session: 2017-2022

SWAR KOLKATA

DR. SOMA GHOSH

DR. SOMA GHOSH

DR. SOMA GHOSH

DR. SOMA GHOSH