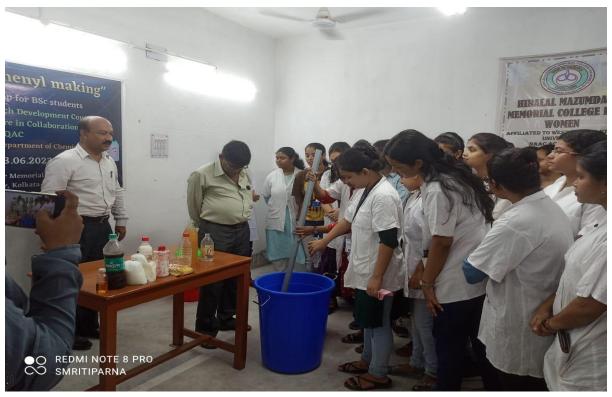

### SOFT SKILL DEVELOPMENT

AR MEMORIAL COL

Session: 2017-2022

SWAR KOLKATA

DR. SOMA GHOSH

DR. SOMA GHOSH

DR. SOMA GHOSH

DR. SOMA GHOSH