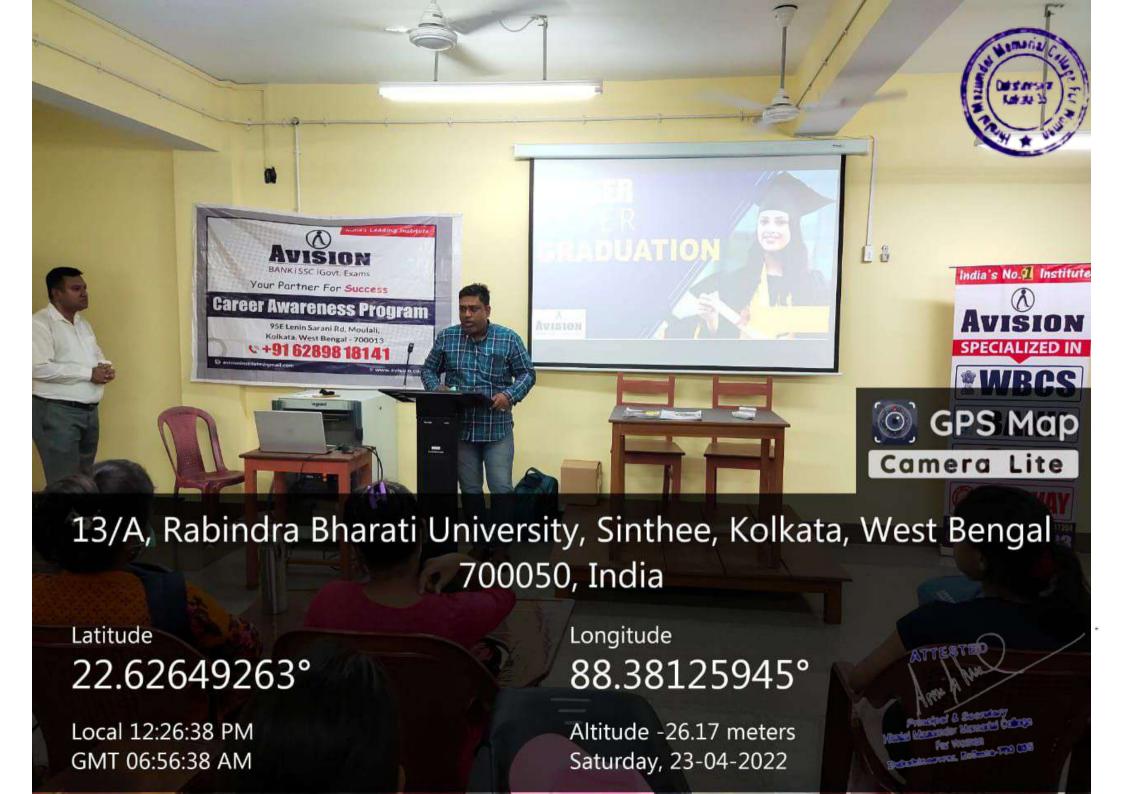

BA (G1)  Suneha FNTA (H) | Cherkonobasty B. A Grenason AG121-33 Ankiter B. A Grenason AG21-178 Medhanoe B. A (G) AG21-122 Aranja Banesia B. A (G) AG21-122 Aranja Banesia B. A (G) AG21-128  Cherkonobasty B. A (G) AG21-122  Aranja Banesia B. A (G) AG21-13  Somali Bakshi BSC (H) SH21-191  Rupa Naskar BA(G) AG21-150  Suneha FNTA (H) SH21-45 | Charkenerbaenley B. A Greenaral AG121-33 2017112513  Anicites Registrated B. A Greenaral AG121-178 8910177.005  Medhannee B. A (G) AG121-122 9836423185  Aranga Benegia B. A (G) AG121-28 8100630670  Aprox Navia B-A (G) AG21-11 6289525584  Somali Bakshi BSC (H) SH21-191 7439314198  Rupa Naskar BA(G) AG21-150 9674670565  Suneha FNTA (H) SH21-45 6289669929 |

Principal & Secretary
Hiratal Manuricar Memorial College
For Women
Determines was, Kollege 700 655





#### **DEBI BHATTACHARYA < mailmedeb**

# edeb (\$6@gmail.com>

#### Fwd: EDUCATIONAL SEMINAR FOR YOUR COLLEGE

1 message

Wed, Jun 28, 2023 at 9:23 PM

----- Forwarded message ------

From: JYOTI BAGRI (CSM - RAJARHAT) < JYOTI.BAGRI@frankfinn.com>

Date: Thu, Apr 7, 2022, 18:33

Subject: Re: EDUCATIONAL SEMINAR FOR YOUR COLLEGE

To: hmmcw35@gmail.com <hmmcw35@gmail.com>

Cc: Marketing Rajarhar <mkt.krh@frankfinn.com>, Pawan Agarwal (Siliguri Center) <pawan.agarwal@frankfinn.com>, SURAJIT CHATTERJEE (CSM - RAJARHAT)

<SURAJIT.CHATTERJEE@frankfinn.com>, pradiptamukherjee@hmmcw.in <pradiptamukherjee@hmmcw.in>

Dear Sir

Greetings for the day!!

As per our conversation with Dr. Pradipta Mukherjee we are scheduling the Seminar on **19-04-2022** in HMMCW premises.

Thanks and Regards,

Jyot