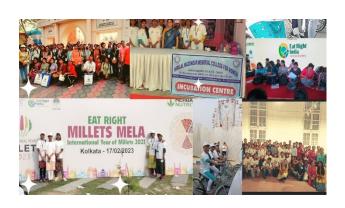

### SOFT SKILL DEVELOPMENT

AR MEMORIAL COL

Session: 2017-2022

SWAR KOLKATA

DR. SOMA GHOSH

DR. SOMA GHOSH

DR. SOMA GHOSH

DR. SOMA GHOSH