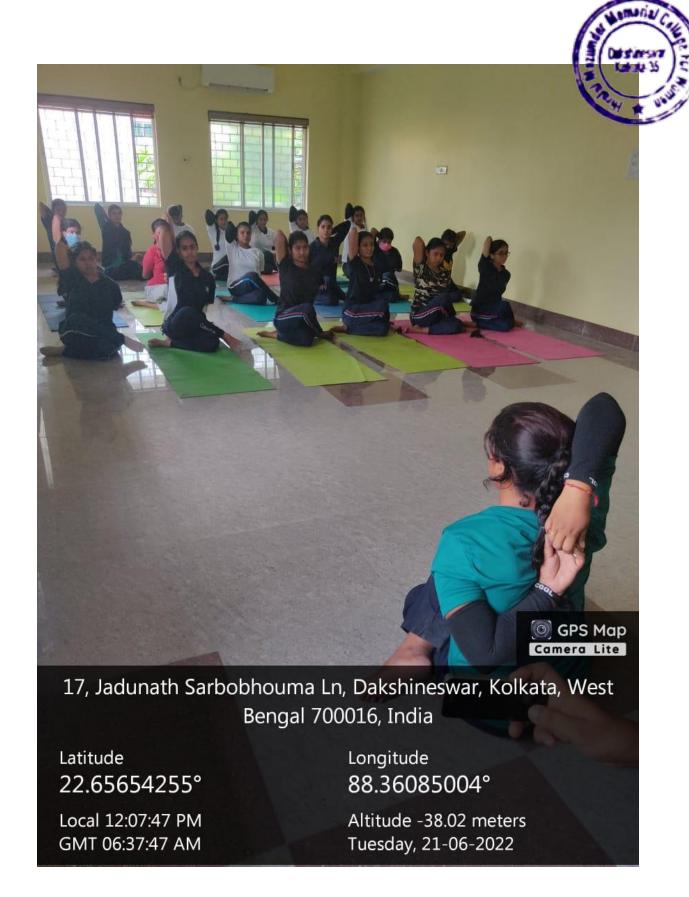

DEY | Can and |

## (WEST BENGAL STATE UNIVERITY INTER COLLEGE TOURNAMENT 2021-2022)

| Sl.<br>no | Date of event/activity (DD-MM-YYYY) | Name of the event/activity | Venue                   | Name of the student participated |
|-----------|-------------------------------------|----------------------------|-------------------------|----------------------------------|
| 1         | 16-12-2021                          | Yoga                       | <b>Basirhat College</b> | SULAGNA SEN                      |
| 2         | 16-12-2021                          | Yoga                       | <b>Basirhat College</b> | REHANA KHATUN                    |
| 3         | 16-12-2021                          | Yoga                       | <b>Basirhat College</b> | KRISHNA<br>KARMAKAR              |













Latitude

22.65651495°

Local 12:14:21 PM GMT 06:44:21 AM Longitude

88.36087874°

Altitude -38.09 meters Tuesday, 21-06-2022





Latitude

22.65651412°

Local 12:15:53 PM GMT 06:45:53 AM Longitude

88.36087865°

Altitude -37.99 meters Tuesday, 21-06-2022





Latitude

22.65658736°

Local 12:04:12 PM GMT 06:34:12 AM Longitude

88.36084812°

Altitude -30.02 meters Tuesday, 21-06-2022

Principal & Secretary
Histal Masumday Mamerial College
For Women
Detartingswas, Kolleges 700 855



Latitude

22.65658732°

Local 12:04:10 PM GMT 06:34:10 AM Longitude

88.36084808°

Altitude -30.02 meters Tuesday, 21-06-2022









Principal & Secretary
Hiralal Mazumdar Memorial College
For Women
Delcahinearwas, Kollenta-700 655



Latitude Longitude

22.65659024° 88.36083555°

Local 11:59:59 AM