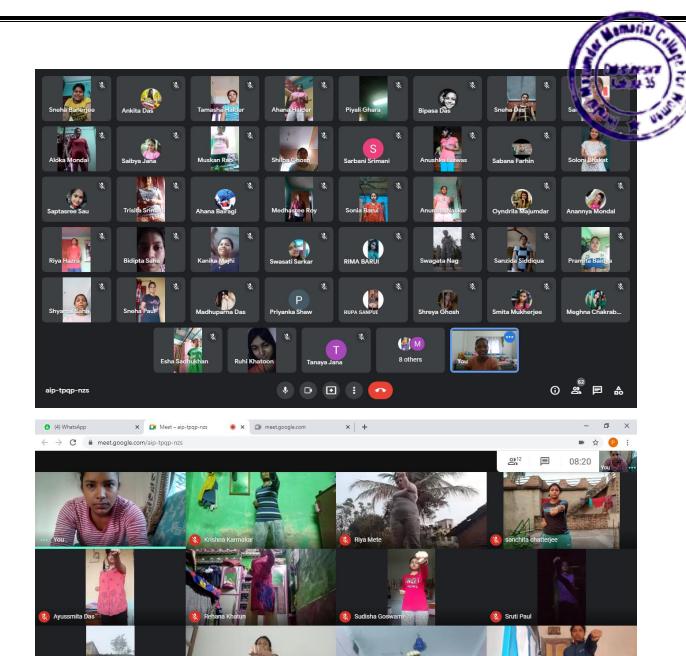

RADIPTA MUKHERJEE
ASSISTANT PROFESSOR
DEPARTMENT OF POLITICAL SCIENCE

SMT.SANDHYA SAREN ASSISTANT PROFESSOR IN CHARGE (NCC GROUP)

**CONSULTANT:** 

SMT.MUNMUN KUNDU SACT,DEPARTMENT OF BOTANY

10/12/2020: Conducted one day Webinar on "Safe and Healthy Living".

**22/12/2020**: After Lockdown and during some restrictions We have started online classes on self defence 3days in a week.

During the classes we have coverd to motivate them with physical fitness activities and basic self defence movement based on JKA Karate.

**26/07/2021**: That day we conducted Theoretical Examination on Self Defence.

**27/07/2021**: Practical Examination held on the day with presence of external examiner like Smt. Chandrani and Sree Arindam Sikdar.

All are well performed on the day and pass successfully







Meeting details ^

Type here to search

|    |                      | 10010011100011         |
|----|----------------------|------------------------|
| 1. | ANSUNI PRIYA SHARMA  | 12018211400241         |
| 2. | FLABBIYA MAITY       | 1202021400381          |
| 3. | SANCHITA CHATTERJEE  | 1202021400016          |
| 4. | RIYA MONDAL          | 1202021100082          |
| 5. | TRIYASHA CHAKRABORTY | 1201921400125          |
| 6. | TINAMONI KARMAKAR    | 1201921400138          |
| 7. | ALOKA MONDAL         | 1201921400444          |
| 8. | SUSMITA SHARMA       | 1202021400210 ATTESTED |
| 9. | PIU ROY              | 1202021400210          |

Present now

| 10. | PRITHIKA DATTA     | 1201921400060 |
|-----|--------------------|---------------|
| 11. | NIVEDITA CHOWDHURY | 1201921400195 |
|