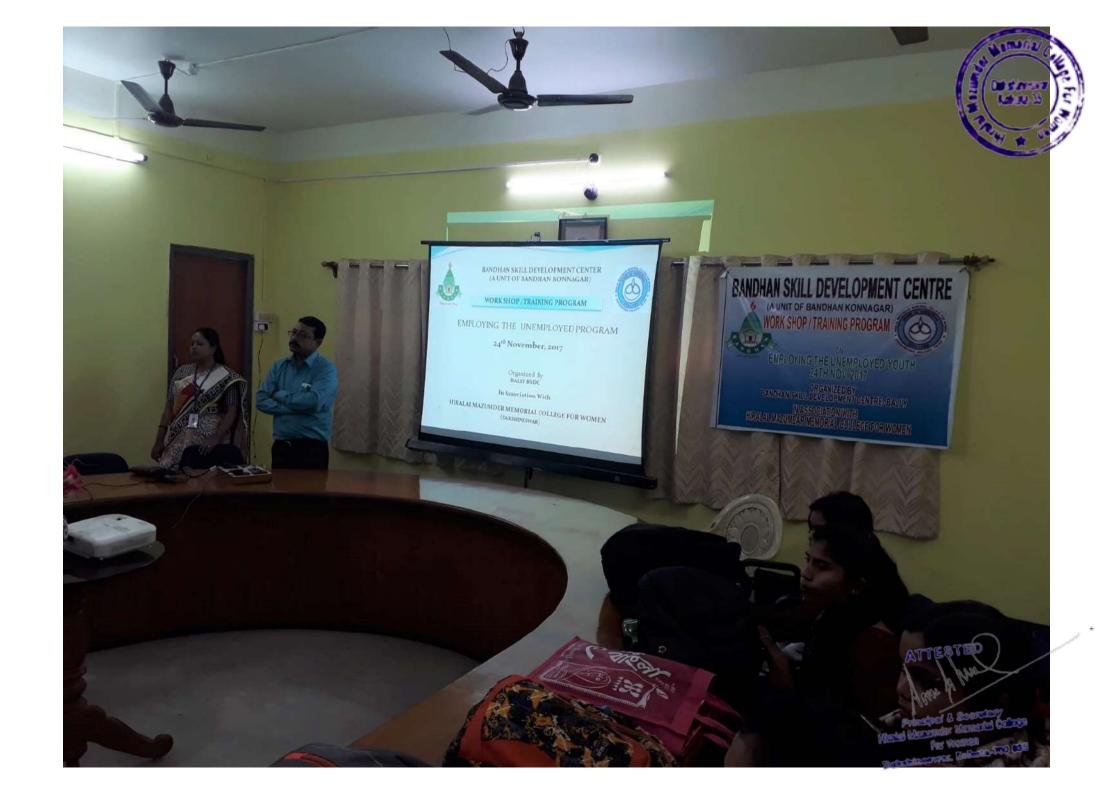

#### **NOTICE**

This is for general information for the students and teachers of the college that Career & Counselling Cell of the college in association with "Bandhan Kennagar" is going to organize a Career Development Program on 24.11.2017 at 12:00 Noon in the Meeting Hall of the college.