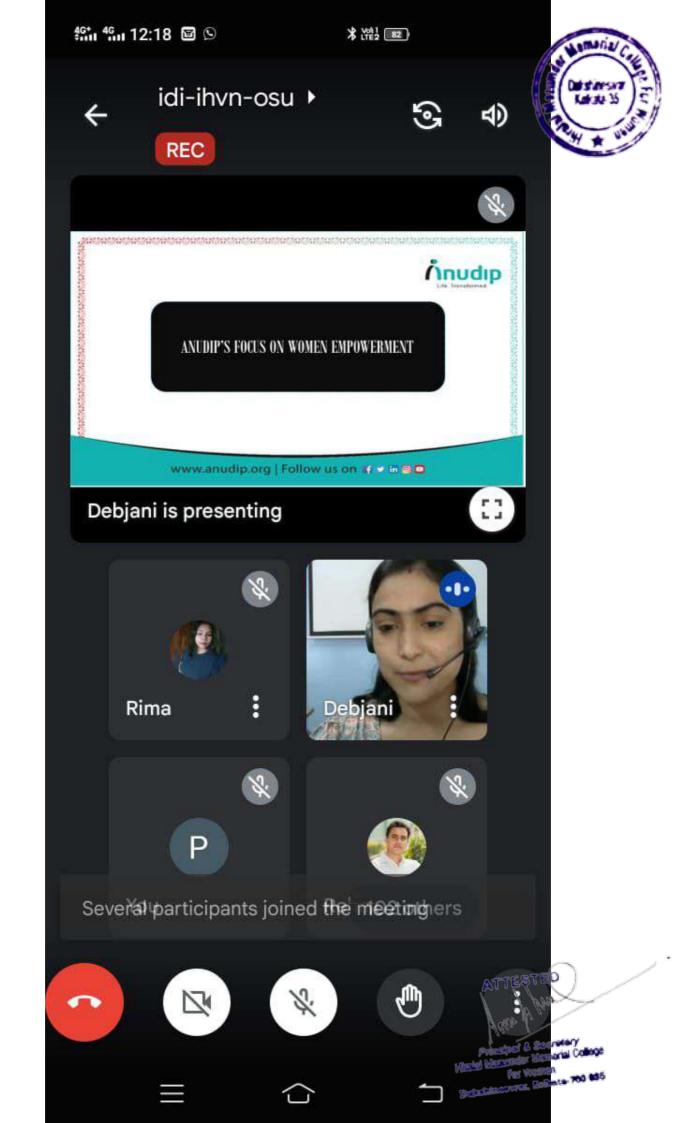

(#)       | SH21-191  | 7439314198   | Somali Bakolii                                                  |
| 7     | Rupa Naskar      |               | AG21-150  | 9674670565   | Rupa Naskar                                                     |
| 8.    | Suneha<br>Biswas | PHTA (H)      | SH21-45   | 62896699:29  | Buneha Biresos                                                  |
|       |                  |               |           |              | ATTESTED                                                        |
|       |                  |               |           |              | Principal & Secretary Hisaki Maaumdar Mamorial Co               |
|       |                  |               | 1         |              | Hiraksi Mazarnori<br>For Women<br>Destrationary as, Kotasata 70 |









#### **DEBI BHATTACHARYA < mailmedeb**

#### Fwd: Conduct awareness program on career in Govt. Sector

2 messages

Wed, Apr 26, 2023 at 2:53 PM

----- Forwarded message -----

From: soutip avision <avisionsoutip@gmail.com>

Date: Thu, Jul 7, 2022, 19:11

Subject: Re: Conduct awareness program on career in Govt. Sector To: PRADIPTA MUKHERJEE cpradiptamukherjee@hmmcw.in>

HIw Sir,

I got your mail.

I can gladly say that,

That was a successful counseling session but most of the students are from 1st or 2nd year, We communicate with all candidates who attend the session but they are not interested now. No one come for free classes from your reputed college.

Thank you, Soutip Seal Marketing Manager Avision Institute

#### THIS IS THE LIST WHO ATTEND THE SESSION IN YOUR COLLEGE

Hi,

Hope