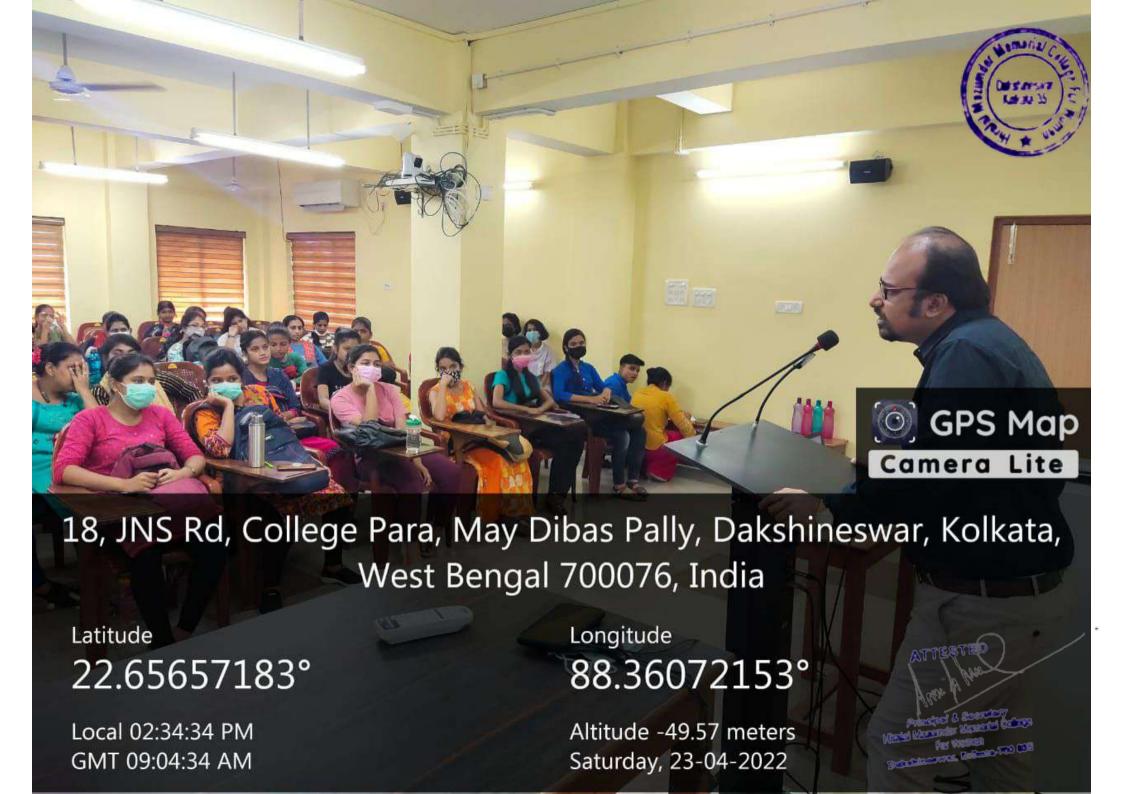

C (#)       | SH21-191  | 7439314198   | Somali Bakolii                                                  |
| 7     | Rupa Naskar      |               | AG21-150  | 9674670565   | Rupa Naskar                                                     |
| 8.    | Suneha<br>Biswas | PHTA (H)      | SH21-45   | 62896699:29  | Buneha Biresos                                                  |
|       |                  |               |           |              | ATTESTED                                                        |
|       |                  |               |           |              | Principal & Secretary Hisaki Maaumdar Mamorial Co               |
|       |                  |               | 1         |              | Hiraksi Mazarnori<br>For Women<br>Destrationary as, Kotasata 70 |









#### **DEBI BHATTACHARYA < mailmedeb**

#### Fwd: Conduct awareness program on career in Govt. Sector

2 messages

Wed, Apr 26, 2023 at 2:53 PM

----- Forwarded message -----

From: soutip avision <avisionsoutip@gmail.com>

Date: Thu, Jul 7, 2022, 19:11

Subject: Re: Conduct awareness program on career in Govt. Sector To: PRADIPTA MUKHERJEE cpradiptamukherjee@hmmcw.in>

HIw Sir,

I got your mail.

I can gladly say that,

That was a successful counseling session but most of the students are from 1st or 2nd year, We communicate with all candidates who attend the session but they are not interested now. No one come for free classes from your reputed college.

Thank you, Soutip Seal Marketing Manager Avision Institute

#### THIS IS THE LIST WHO ATTEND THE SESSION IN YOUR COLLEGE

Hi,

Ho