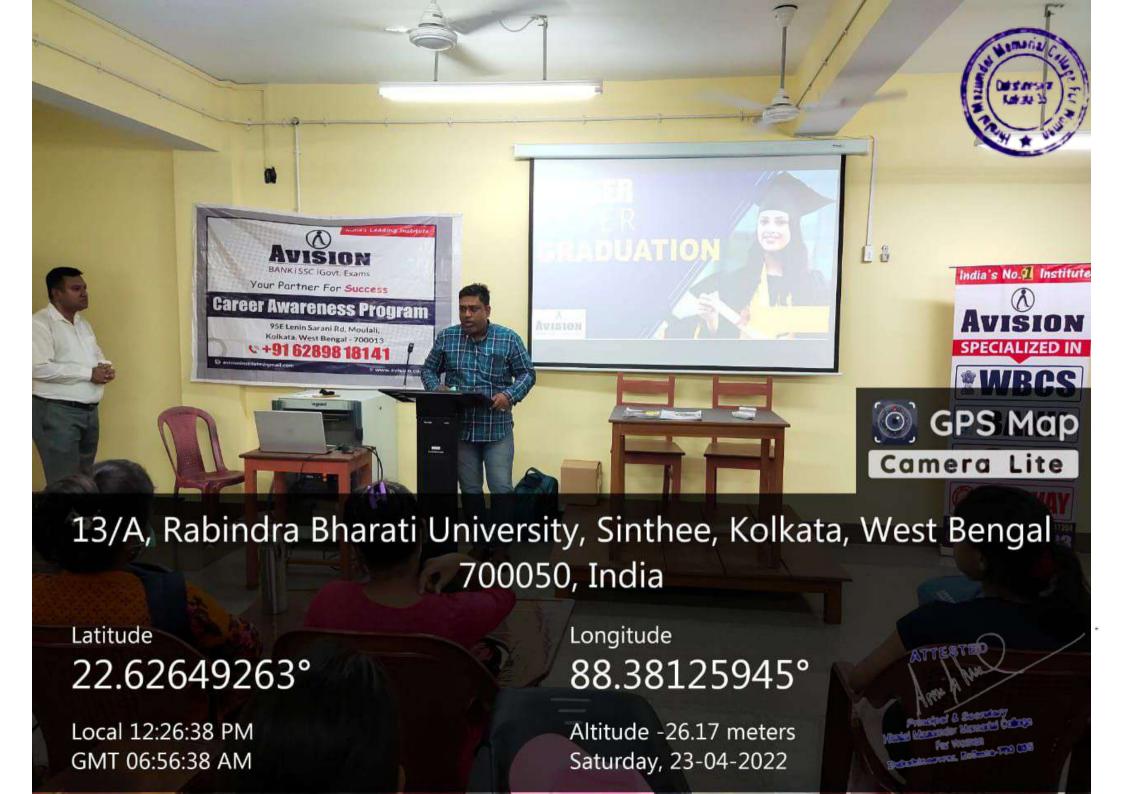

BSC (#)       | SH21-191  | 7439314198   | Somali Bakolii                                                  |
| 7     | Rupa Naskar      |               | AG21-150  | 9674670565   | Rupa Naskar                                                     |
| 8.    | Suneha<br>Biswas | PHTA (H)      | SH21-45   | 62896699:29  | Buneha Biresos                                                  |
|       |                  |               |           |              | ATTESTED                                                        |
|       |                  |               |           |              | Principal & Secretary Hisaki Maaumdar Mamorial Co               |
|       |                  |               | 1         |              | Hiraksi Mazarnori<br>For Women<br>Destrationary as, Kotasata 70 |









#### **DEBI BHATTACHARYA < mailmedeb**

#### Fwd: Conduct awareness program on career in Govt. Sector

2 messages

Wed, Apr 26, 2023 at 2:53 PM

----- Forwarded message -----

From: soutip avision <avisionsoutip@gmail.com>

Date: Thu, Jul 7, 2022, 19:11

Subject: Re: Conduct awareness program on career in Govt. Sector To: PRADIPTA MUKHERJEE cpradiptamukherjee@hmmcw.in>

HIw Sir,

I got your mail.

I can gladly say that,

That was a successful counseling session but most of the students are from 1st or 2nd year, We communicate with all candidates who attend the session but they are not interested now. No one come for free classes from your reputed college.

Thank you, Soutip Seal Marketing Manager Avision Institute

#### THIS IS THE LIST WHO ATTEND THE SESSION IN YOUR COLLEGE

Hi,